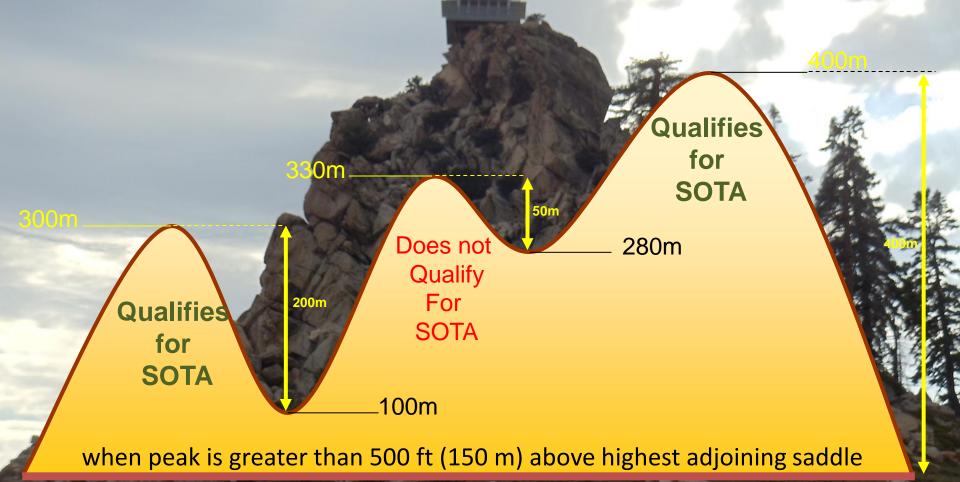

anges         | N6ZA    | 27      |
| CD - Desert Ranges           | N6ZA    | 20      |
| CC - Coastal Ranges          | N6ZA    | 74      |
| WH - White Mountains         | N6ZA    | 14      |
| SS - Southern Sierra         | N6ZA    | 572     |
| NW - Northwestern Ranges     | N6ZA    | 393     |
| NS - Northern Sierra         | KU6J    | 367     |
| NE - Northeastern Ranges     | N6ZA    | 289     |
| IN - Inyo Mountains          | N6ZA    | 21      |
| SD - Southern Desert         | N6ZA    | 435     |
| NC - Northern Coastal Ranges | N6IZ    | 437     |
| ND - Northern Desert         | WA6ARA  | 376     |
| SC - Southern Coastal Ranges | K6CMG   | 381     |
| CV - Transverse Ranges       | K6DGW   | 17      |

#### 3716 Summits In 16 CA Regions

#### **Prominence Definition**

SOTA



Sea Level

# Scoring W6 Association



| 10 M                                                                                                            | Band 1 = score <b>1</b> point   | <2,500 feet Above Sea Level (ASL)        |
|-----------------------------------------------------------------------------------------------------------------|---------------------------------|------------------------------------------|
|                                                                                                                 | Band 2 = score <b>2</b> points  | 2500 ft to 3,999 ft ASL                  |
|                                                                                                                 | Band 3 = score <b>4</b> points  | 4,000 ft to 5,499 ft ASL