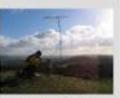

MATION WRITE

23

0

Activators: those who hike or climb to activate the summit

Chasers: those who listen for and chase the activator

Short Wave Listeners: those who listen, log and confirm chaser/ activator QSOs

#### **Bands and Modes**

VHF+
A lot of 2m FM
SSB is popular
CW is also used occasionally

HF

A lot of CW, due to use of QRP gear
10118 kHz, 14060 kHz, 14342.5 kHz
SSB is rapidly gaining popularity

WGDAT-7

## Equipment

It's all a lot easier these days!
 – Equipment is smaller, lighter and more efficient

 Battery technology has improved immensely
 APRS and Cell phone SMS (texting msg) for self-spoting via QRPspots/Tweeter

Typical activator radios

 ATS-series, FT817, FT857, IC-703, Elecraft
 K1, KX1 and coming soon the KX3!
 Various HT's for 2m-70cm FM etc.