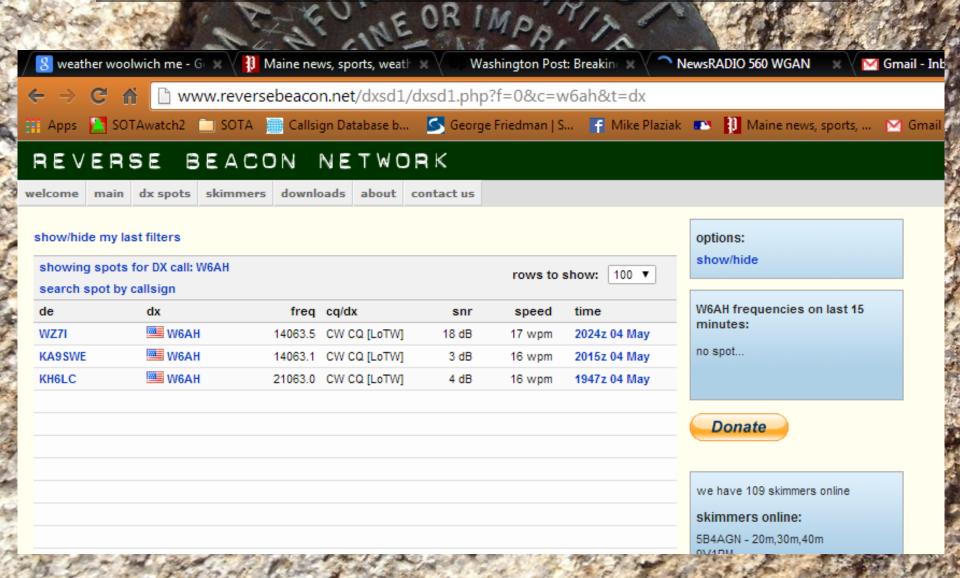

## Chaser Honour Roll W6

SAT

| Carrier March 1                                          | T ANY AL AC                                                      | 14.           |                    | - 1                  |                | and the second                   | 1. 137          | 1.4.       |         |
|----------------------------------------------------------|------------------------------------------------------------------|---------------|--------------------|----------------------|----------------|----------------------------------|-----------------|------------|---------|
| SOTAwate 🙁 🛛 🎎 SOT                                       | TA Rest 🕱 🚺 Maine nev 🗶 🤍 Washingto                              | × News        | RADI 🗶 🔀           | Gmail - Ini 🙁 🛛 🚺    | SOTAwatc       | 🗴 🛓 SOTA Ma                      | ar 🗴 🔀 560      | WC 📣 🛪 🗸   | 📔 Su    |
| + → C 🖬 🗋 ┉                                              | ww.sotadata.org.uk/chaserresults.asp                             | (             |                    |                      |                |                                  |                 |            |         |
| Apps 🎦 SOTAwatch2                                        | 📄 SOTA 🛛 🛗 Callsign Database b 🥵 Geo                             | orge Friedman | S 📑 Mike P         | laziak 💼 🚺 I         | Maine news, si | ports, 🖂 Gma                     | ail - Inbox 📄   | GIS 🛅 Ne   | ews 📄   |
| lome Logon/Logoff                                        | View Results > Summits > Submit Lo                               |               |                    |                      |                |                                  |                 |            |         |
|                                                          | Facts and Figures<br>Activator Roll of Honour                    |               | С                  | haser I              | Result         | ts                               |                 |            |         |
|                                                          | Activator Uniques Table<br>12m Challenge Activator Roll of Honor | ur            |                    |                      |                |                                  |                 |            |         |
| OTA is not inherently a co<br>onour Roll on the internet | Chaser Roll of Honour<br>Chaser Uniques Table                    | tions and w   | orking toward      | s a goal at your o   | own pace. Ho   | owever, it can be                | e fun to see ho | w your pro | gress o |
| ease help us to keep this                                | Committee Committee II a fill a fill and                         | ;OTA logs.    |                    |                      |                |                                  |                 |            |         |
|                                                          | 12m Challenge Chaser Roll of Honour<br>SWL Roll of Honour        | A             |                    | ▼ -All Date          | es-▼ -A        | II Bands- 🔻                      | -All Modes- 🔻   | Show       | !       |
|                                                          | My Results                                                       | •             |                    |                      |                |                                  |                 |            |         |
|                                                          |                                                                  | Position      | Chaser<br>Callsign | Activators<br>Worked | Points         | Avg. points<br>per<br>Expedition | View<br>Log     |            |         |
|                                                          |                                                                  | 1             | K6EL               | 2317                 | 12493          | 5.39                             | View            |            |         |
|                                                          |                                                                  | 2             | NA6MG              | 1218                 | 6040           | 4.96                             | View            |            |         |
|                                                          |                                                                  | 3             | KU6J               | 958                  | 5145           | 5.37                             | <u>View</u>     |            |         |
|                                                          |                                                                  | 4             | WA6RIC             | 860                  | 4466           | 5.19                             | View            |            |         |
|                                                          |                                                                  | 5             | N6JZT              | 855                  | 4111           | 4.81                             | <u>View</u>     |            |         |
|                                                          |                                                                  | 6             | KH2TJ              | 718                  | 4052           | 5.64                             | View            |            |         |
|                                                          |                                                                  | 7             | NK6A               | 458                  | 2148           | 4.69                             | View            |            |         |

WA6ARA

K6DGW

K6CEL

W6IYS

W6JP

KC6SSE

KA6AIL

10

11

12

13

14

251

178

124

132

143

78

102

1327

1059

699

697

647

556

549

5.29

5.95

5.64

5.28

4.52

7.13

5.38

View

View

View

View

View

View

View

As of May 4, 2014