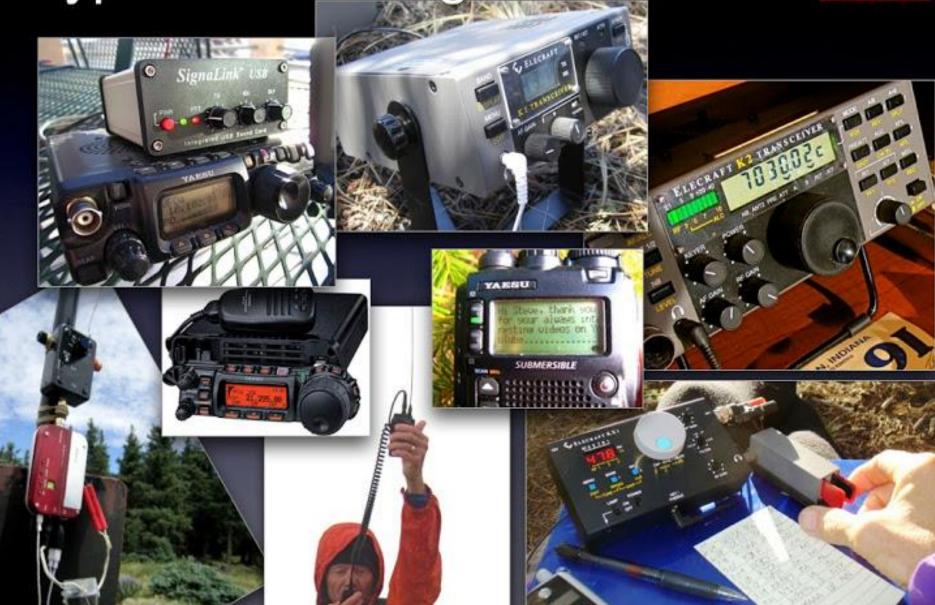

## Equipment

It's all a lot easier these days!
 – Equipment is smaller, lighter and more efficient

 Battery technology has improved immensely
 APRS and Cell phone SMS (texting msg) for self-spoting via QRPspots/Tweeter

Typical activator radios

 ATS-series, FT817, FT857, IC-703, Elecraft
 K1, KX1 and coming soon the KX3!
 Various HT's for 2m-70cm FM etc.

# **Typical SOTA Rigs**