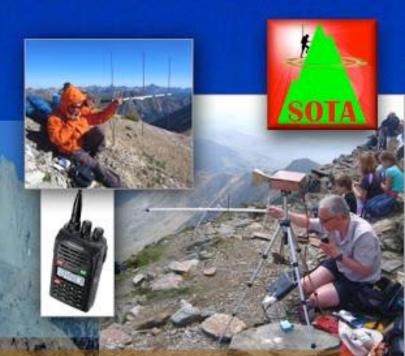

Typical activator radios

 ATS-series, FT817, FT857, IC-703, Elecraft
 K1, KX1 and coming soon the KX3!
 Various HT's for 2m-70cm FM etc.

# **Typical SOTA Rigs**

# Typical SOTA Antennas