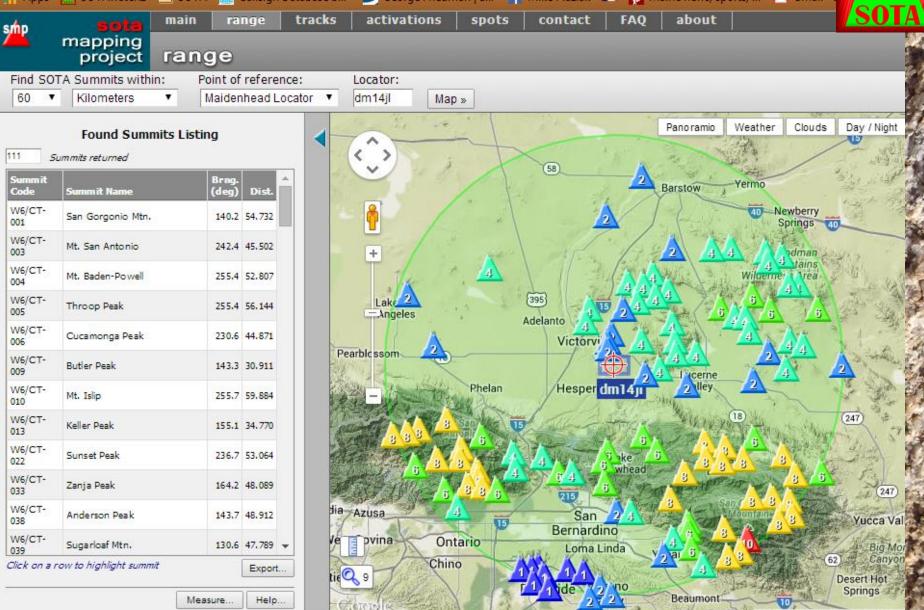

| 160            | 6.40                          | <u>View</u> |
| 12       | WN6E                  | 30      | 127    | 12                | 139            | 4.63                          | <u>View</u> |
| 13       | КЈ6НОТ                | 26      | 124    | 12                | 136            | 5.23                          | <u>View</u> |
| 14       | K6YOA                 | 28      | 111    | 0                 | 111            | 3.96                          | <u>View</u> |
| 15       | K6TUY                 | 22      | 108    | 0                 | 108            | 4.91                          | <u>View</u> |

As of May 4, 2014



# J'ala 12

18n

KORKOR K

134.

C

U.S.COAS

ENEORIMPRISES

U.S.G.S

MATION WRITE

S

28

Ì

#### its in Southern Deser



#### Summit Area Search



#### Bell Mountain W6/SD-152



| entin