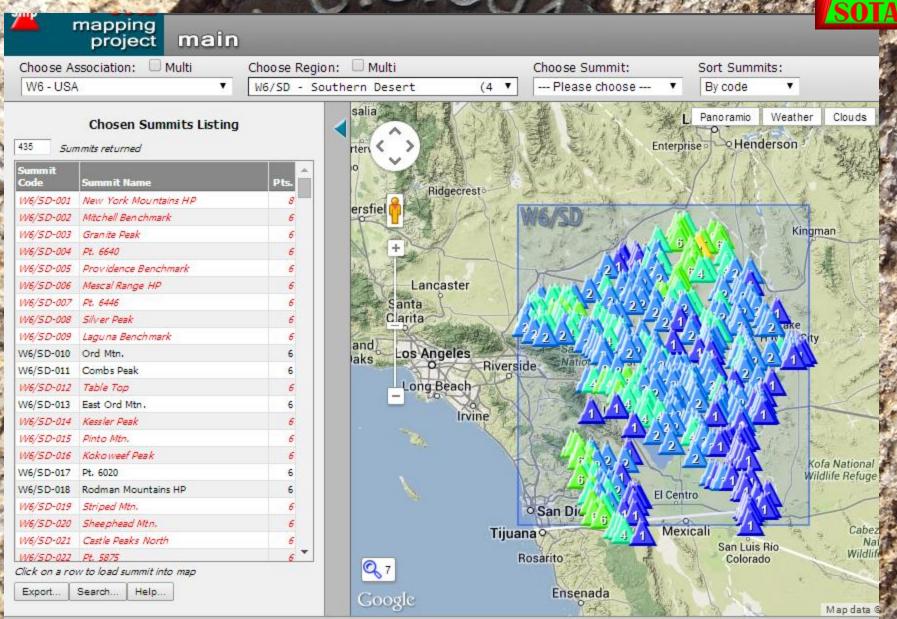

#### Association: W6 - USA(W6)

Association Manager: Adrian, N6ZA

The Association commenced on 1st July 2009 and currently has 16 regions (listed below) and 3716 qualifying summits.

12 W6 Association Reference Manual, updated 1st Aug 2012

| Region                       | Manager | Summits |
|------------------------------|---------|---------|
| SN - Sierra Nevada           | N6ZA    | 49      |
| CT - Transverse Ranges       | K6TW    | 244     |
| CN - Northern Ranges         | N6ZA    | 27      |
| CD - Desert Ranges           | N6ZA    | 20      |
| CC - Coastal Ranges          | N6ZA    | 74      |
| WH - White Mountains         | N6ZA    | 14      |
| SS - Southern Sierra         | N6ZA    | 572     |
| NW - Northwestern Ranges     | N6ZA    | 393     |
| NS - Northern Sierra         | KU6J    | 367     |
| NE - Northeastern Ranges     | N6ZA    | 289     |
| IN - Inyo Mountains          | N6ZA    | 21      |
| SD - Southern Desert         | N6ZA    | 435     |
| NC - Northern Coastal Ranges | N6IZ    | 437     |
| ND - Northern Desert         | WA6ARA  | 376     |
| SC - Southern Coastal Ranges | K6CMG   | 381     |
| CV - Transverse Ranges       | K6DGW   | 17      |

#### 3716 Summits In 16 CA Regions

#### its in Southern Deser