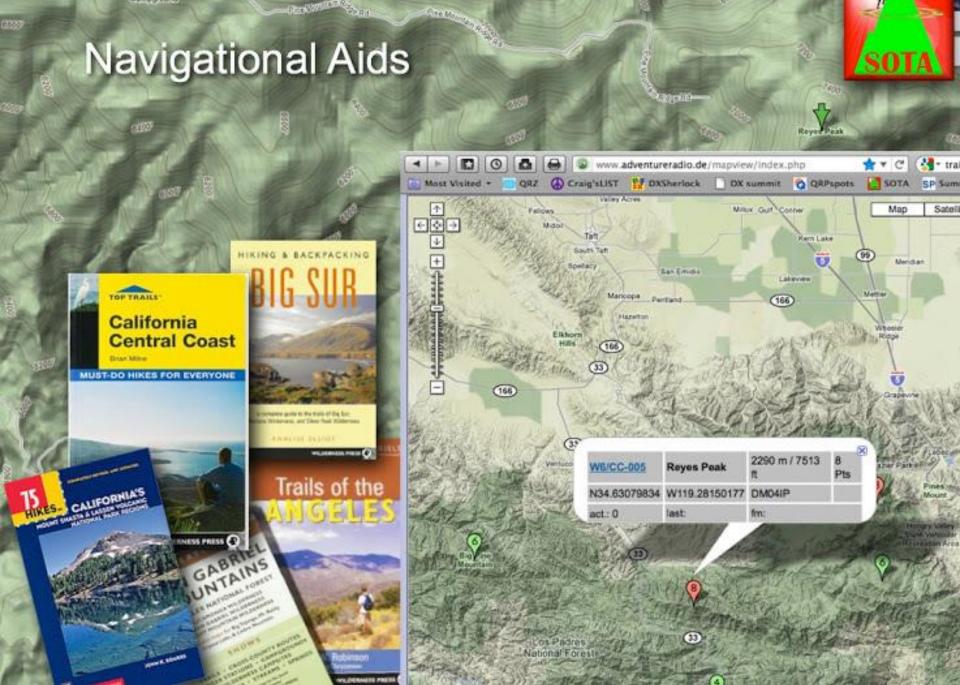

website. Please contact the SOTA Management Team if you have concerns about submitted content. The existence of information relating to a particular location does not confer or imply any right of access. Participation in the SOTA Programme is at the risk of the participant.

#### Summit Activity

Total Activations: 5 Latest By: W6AH on 01 Jan 2014 NA6MG on 30 Nov 2013 W6AH on 19 Oct 2013 W6AH on 11 Nov 2012 W06M on 01 Nov 2012

First Activated by: W06M on 01 Nov 2012

Activated by You on: 01 Jan 2014, 19 Oct 2013. 11 Nov 2012

| 151 QSOs | on these | e bands:    |
|----------|----------|-------------|
| 30m      | 34       | 23%         |
| 20m      | 34       | 23%         |
| 15m      | 22       | 15%         |
| 12m      | 59       | <b>39</b> % |
| 2m       | 2        | 1%          |



Reyes



## Actions on the Summit



# **SOTA Smart Phone Apps**



# Rucksack Radio Tool & OR IMPR

| SPOTS                                                                                           |                                                        | NA A                              | The           |                                                                                                                                                        |        |
|-------------------------------------------------------------------------------------------------|--------------------------------------------------------|-----------------------------------|---------------|----------------------------------------------------------------------------------------------------------------------