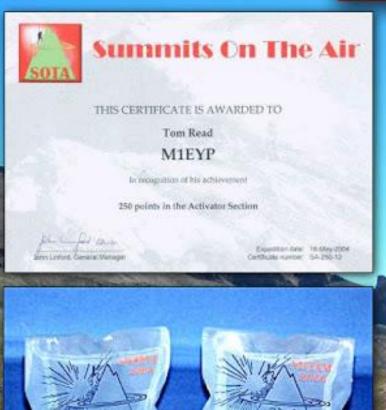

#### SOTA Awards

 Certificates for 100, 250 and 500 points Mountain Goat 1000 activating points Shack Sloth 1000 chasing points Association awards 500pts - Rocky Mountain • Goat & Cougar awards Further certificates at 2500, 5000, 10000 points