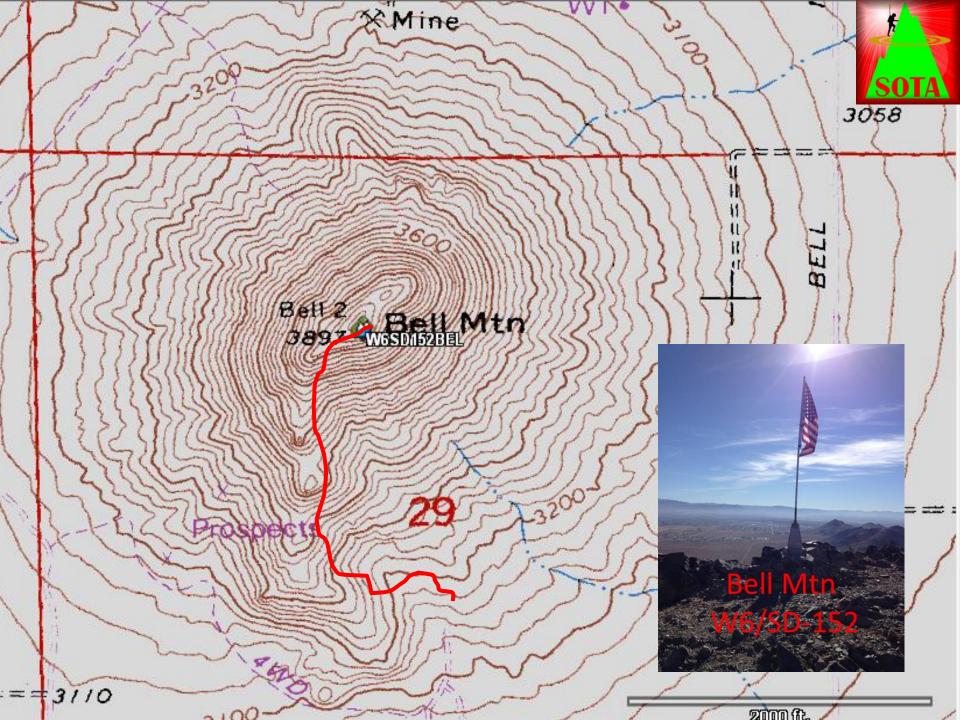

Please contact the SOTA Management Team if you have concerns about submitted content. The existence of information relating to a particular location does not confer or imply any right of access. Participation in the SOTA Programme is at the risk of the participant.

#### Summit Activity

Total Activations: 5 Latest By: W6AH on 01 Jan 2014 NA6MG on 30 Nov 2013 W6AH on 19 Oct 2013 W6AH on 11 Nov 2012 W06M on 01 Nov 2012

First Activated by: W06M on 01 Nov 2012

Activated by You on: 01 Jan 2014, 19 Oct 2013. 11 Nov 2012

| 151 QSOs | on these | e bands:    |
|----------|----------|-------------|
| 30m      | 34       | 23%         |
| 20m      | 34       | 23%         |
| 15m      | 22       | 15%         |
| 12m      | 59       | <b>39</b> % |
| 2m       | 2        | 1%          |



Reyes



## Actions on the Summit



# **SOTA Smart Phone Apps**



# Rucksack Radio Tool & OR IMPR

| SPOTS                                                                                           |                                                        | NA A                              | The           |                                                                                                                                                        |        |
|-------------------------------------------------------------------------------------------------|--------------------------------------------------------|-----------------------------------|---------------|-------------------------------------------------------------------------------------------------------------------------------