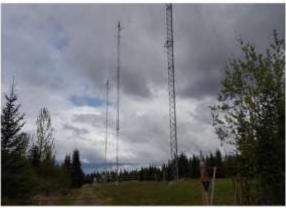

#### **KNLS** International

KNLS International is an international shortwave radio station near Anchor Point, Alaska. The station is operated by World Christian Broadcasting, a non-profit company based in the United States. KNLS broadcasts in English, Chinese and Russian to East Asia and the Russian Far East.

Transmitter site: Anchor Point has two 100 kW shortwave transmitters.

| Time/UTC  | Days  | Language | kHz   | Transmitter site | kW  | Az. | CIRAF    | Area      |
|-----------|-------|----------|-------|------------------|-----|-----|----------|-----------|
| 0800-0900 | Daily | English  | 9695  | Anchor Point AK  | 100 | 270 | 45,50N   | East Asia |
| 0800-0900 | Daily | Chinese  | 11875 | Anchor Point AK  | 100 | 285 | 33SE,44  | East Asia |
| 0900-1000 | Daily | Russian  | 9695  | Anchor Point AK  | 100 | 300 | 24,33,34 | East Asia |
| 0900-1000 | Daily | Chinese  | 11875 | Anchor Point AK  | 100 | 285 | 33SE,44  | East Asia |
| 1000-1100 | Daily | English  | 9580  | Anchor Point AK  | 100 | 270 | 45,50N   | East Asia |
| 1000-1100 | Daily | Chinese  | 9685  | Anchor Point AK  | 100 | 285 | 33SE,44  | East Asia |
| 1100-1200 | Daily | Russian  | 9580  | Anchor Point AK  | 100 | 300 | 24,33,34 | East Asia |
| 1100-1200 | Daily | Chinese  | 9730  | Anchor Point AK  | 100 | 285 | 33SE,44  | East Asia |
| 1200-1300 | Daily | English  | 7355  | Anchor Point AK  | 100 | 270 | 45,50N   | East Asia |
|           |       |          | 9795  | Anchor Point AK  | 100 | 270 | 45,50N   | East Asia |
| 1300-1400 | Daily | Chinese  | 7395  | Anchor Point AK  | 100 | 300 | 24,33,34 | East Asia |
|           |       |          | 9740  | Anchor Point AK  | 100 | 300 | 24,33,34 | East Asia |
| 1400-1500 | Daily | Chinese  | 7355  | Anchor Point AK  | 100 | 300 | 24,33,34 | East Asia |
| 1400-1500 | Daily | English  | 9580  | Anchor Point AK  | 100 | 270 | 45,50N   | East Asia |
| 1500-1600 | Daily | Chinese  | 9760  | Anchor Point AK  | 100 | 300 | 24,33,34 | East Asia |
| 1500-1600 | Daily | Russian  | 9800  | Anchor Point AK  | 100 | 300 | 24,33,34 | East Asia |